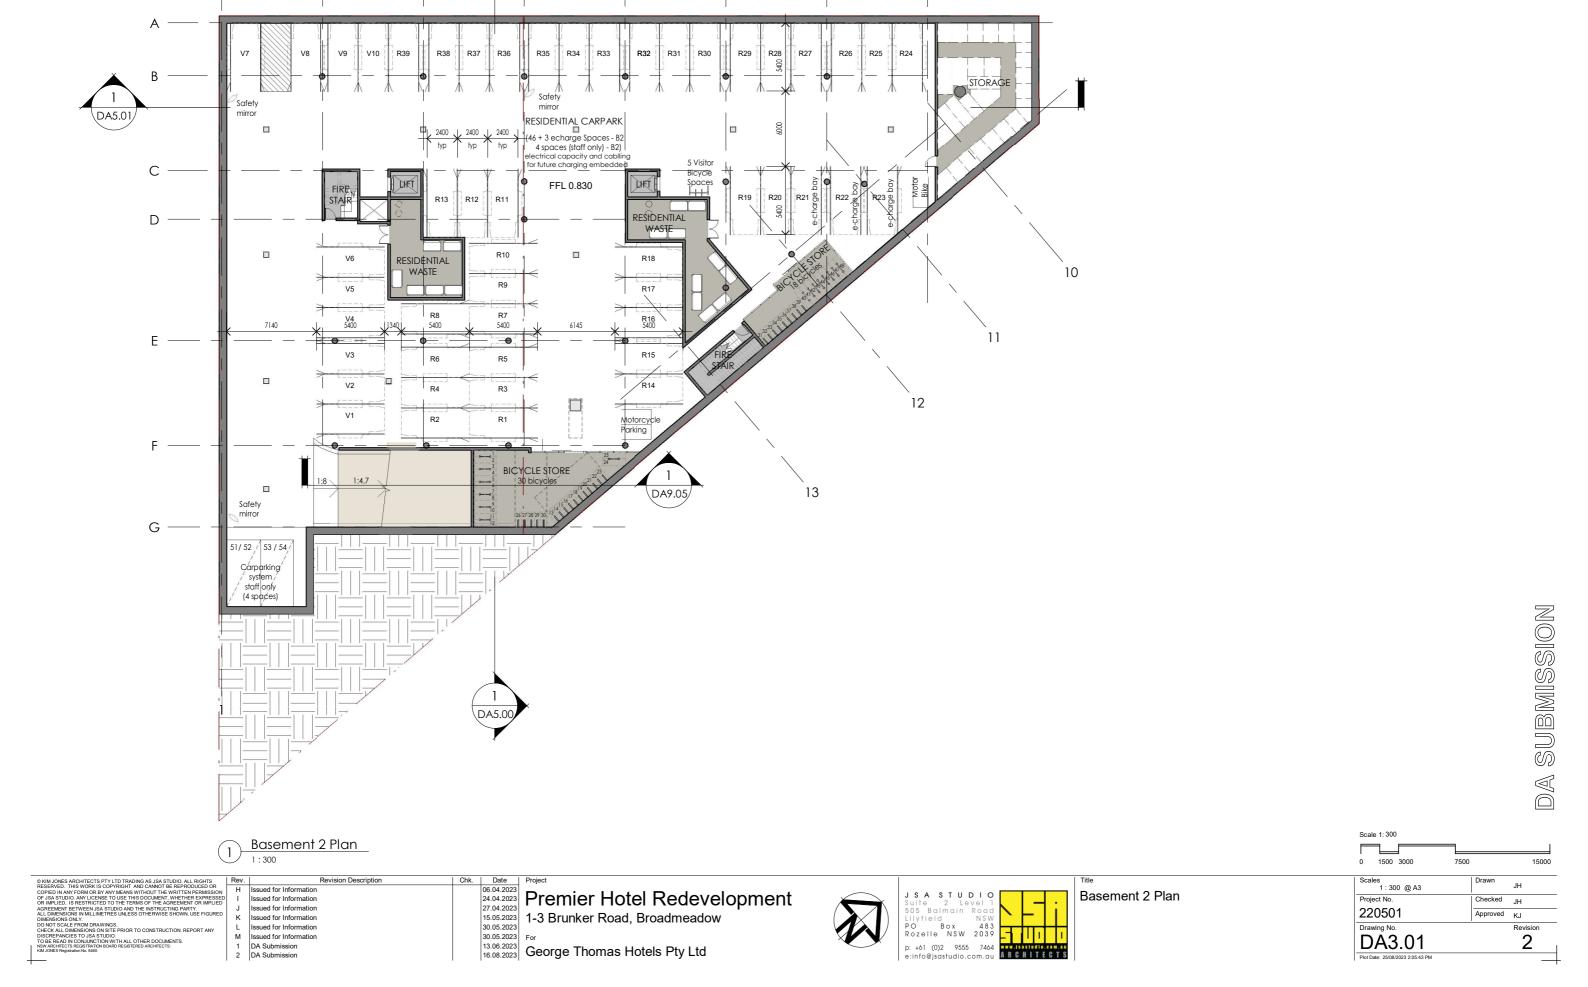

### **PARKING**

RESIDENTIAL

|                 |                                | Required | Provided |
|-----------------|--------------------------------|----------|----------|
|                 | Residential (incl. 10 visitors | B2) 61   | 49       |
| 10              | Hotel (B1+B2)                  | 59       | 53       |
| Cars            | Retail (G)                     | 6        | 2        |
| O               | Car share (G)                  | -        | 1        |
|                 | TOTAL                          | 126      | 105      |
|                 | Residential (B2)               | 3        | 3        |
| Motor<br>cycles | Hotel (B1)                     | 3        | 3        |
|                 | Retail (B1)                    | -        | -        |
| 2 0             | TOTAL                          | 6        | 6        |
|                 | Residential (Class B) (B2)     | 48       | 48       |
| es              | Residential visitors (Class C  | C)(B2) 5 | 5        |
| ζ<br>C          | Hotel (Class B)(B1)            | 15       | 15       |
| Bicycles        | Hotel (Class C)(B1)            | 14       | 14       |
|                 | TOTAL                          | 82       | 82       |
|                 | Service Vehicle                | 2        | 1        |