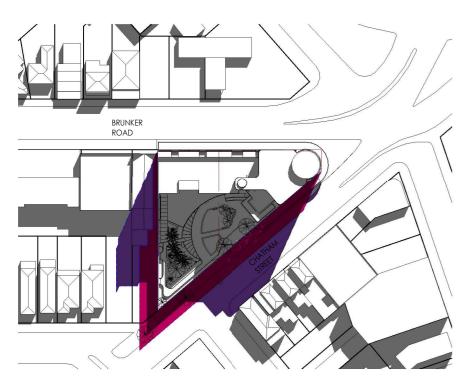

Site Context

| 0 25000 50000                     | 125000   | 250000   |
|-----------------------------------|----------|----------|
| Scales<br>1:5000 @ A3             | Drawn    | JW       |
| Project No.                       | Checked  | JH       |
| 220501                            | Approved | KJ 6460  |
| Drawing No.                       |          | Revision |
| DA2.01                            |          | 1        |
| Plot Date: 25/08/2023 12:53:54 PM |          | _        |