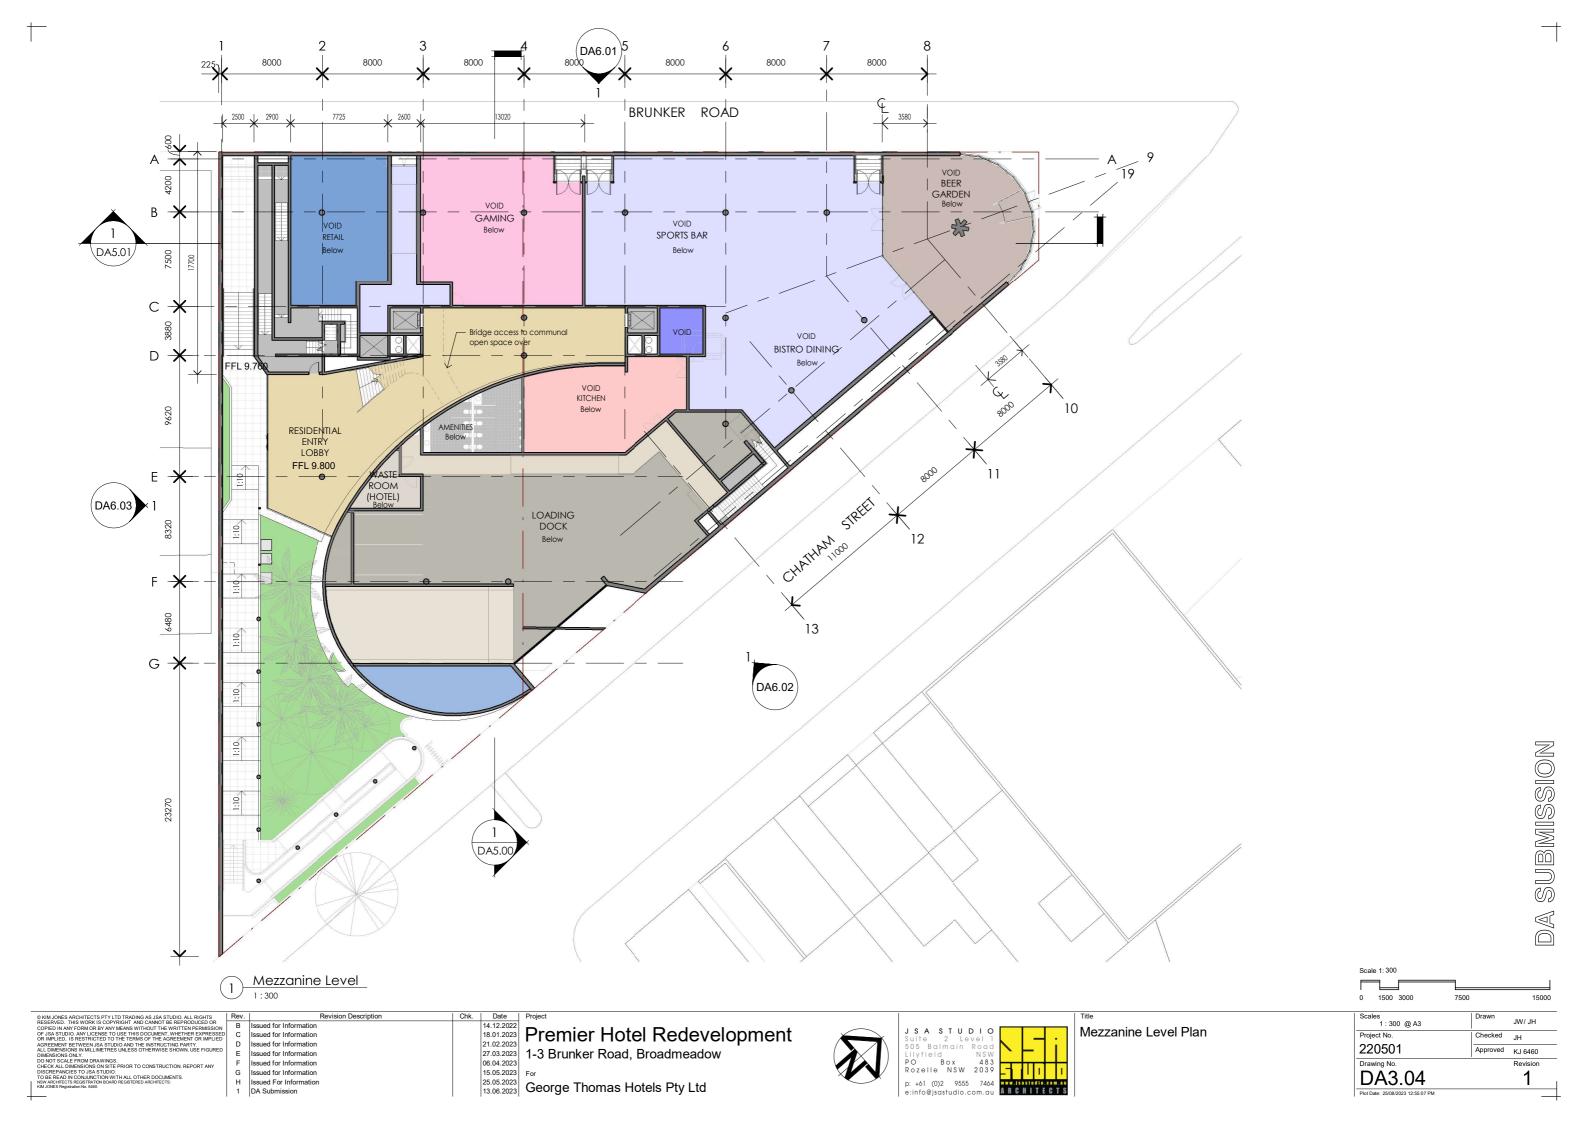

### **DEVELOPMENT DATA**

SITE

| FSR<br>GFA | Permissible<br>2:1<br>4712m <sup>2</sup> | <b>Existing</b> 0.7:1 1672.1m <sup>2</sup> | <b>Proposed</b> 2.9:1 6897.8m <sup>2</sup> |
|------------|------------------------------------------|--------------------------------------------|--------------------------------------------|
| ACCOM      | MODATION SCHEE                           | OULE                                       |                                            |
| HOTEL (Pub | )                                        |                                            | Quantity                                   |
| Hotel Acco | mmodation                                |                                            |                                            |
| Double roo | ms (incl. 2x accessible                  | e)                                         | 16                                         |
| Hotel:     |                                          |                                            |                                            |
| Sports Bo  | ar                                       |                                            | 239m <sup>2</sup>                          |
| Gaming     | (20 machines)                            |                                            | 149m <sup>2</sup>                          |
| Beer Ga    | rden                                     |                                            | 123m <sup>2</sup>                          |
| Bistro Dii | ning                                     |                                            | 175m <sup>2</sup>                          |
| RETAIL     |                                          |                                            |                                            |
| Retail     |                                          |                                            | 97m <sup>2</sup>                           |
| Cafe       |                                          |                                            | 39m <sup>2</sup>                           |