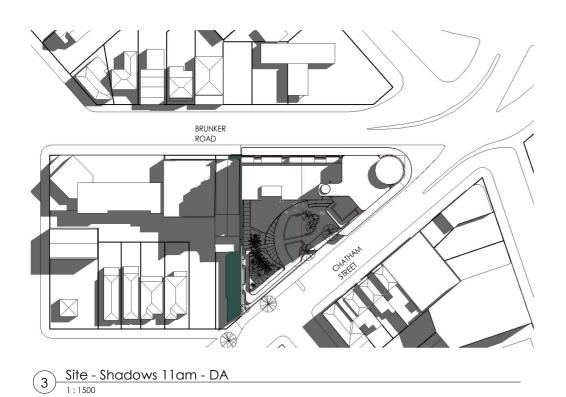

George Thomas Hotels Pty Ltd

**Shadow Diagrams** 

| 0 7500 15000                | 37500    | 75000    |
|-----------------------------|----------|----------|
| Scales<br>As indicated @ A3 | Drawn    | JSA      |
| Project No.                 | Checked  | JH       |
| 220501                      | Approved | KJ 6460  |
| Drawing No.                 |          | Revision |
| DA7.01                      |          | 2        |

### LEGEND

Shadow of propo

Shadow from existing Neighbouring Buildings and shadow of proposed building falling within the site boundary

Shadow from volume of 11m LEP height envelope on site

Shadow from from proposed building outside of 11m LEP

Shadow from from proposed height envelope on site

Shadow from from proposed building within 11m LEP height envelope on site

— - — Boundary

Scale 1: 1500

0 7500 15000 37500 75000

| © KIM JONES ARCHITECTS PTY LTD TRADING AS JSA STUDIO. ALL RIGHTS<br>RESERVED. THIS WORK IS COPYRIGHT AND CANNOT BE REPRODUCED OR       |
|----------------------------------------------------------------------------------------------------------------------------------------|
| COPIED IN ANY FORM OR BY ANY MEANS WITHOUT THE WRITTEN PERMISSION                                                                      |
| OF JSA STUDIO. ANY LICENSE TO USE THIS DOCUMENT, WHETHER EXPRESSED OR IMPLIED. IS RESTRICTED TO THE TERMS OF THE AGREEMENT OR IMPLIED. |
| AGREEMENT BETWEEN JSA STUDIO AND THE INSTRUCTING PARTY.                                                                                |
| ALL DIMENSIONS IN MILLIMETRES UNLESS OTHERWISE SHOWN. USE FIGURED DIMENSIONS ONLY                                                      |
| DO NOT DON'T FOUNDAMINO                                                                                                                |