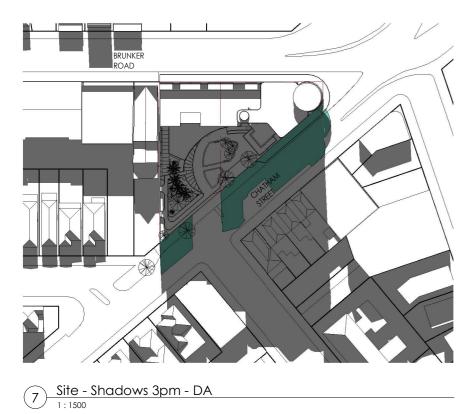

Site - Shadows 1pm - DA

1:1500

BRUNKER
ROAD

Site - Shadows 2pm - DA

6 Site - Shadows 2pm - DA

© KIM JONES ARCHITECTS PTY LTD TRADING AS JSA STUDIO. ALL RIGHTS RESERVED. THIS WORK IS COPYRIGHT AND CANNOT BE REPRODUCED OR COPIED IN ANY PORM OR BY ANY MEANS WITHOUT THE WRITTEN PERMISSION OF JSA STUDIO. ANY LICENSE TO USE THIS DOCUMENT, WHETHER EXPRESSED RIMPLED, IS RESTRICTED TO THE TERMS OF THE AGREEMENT OR IMPLED AS STUDIO AND THE INSTRUCTING PARTY. AND ANY LICENSE TO THE TRANS OF THE AGREEMENT OR IMPLED AS STUDIO AND THE INSTRUCTING PARTY. AND LICENSE THE SECOND WILLIAM THE SECOND WILLIAM THE AGREEMENT OR IMPLED AS STUDIO AND THE INSTRUCTING PARTY.