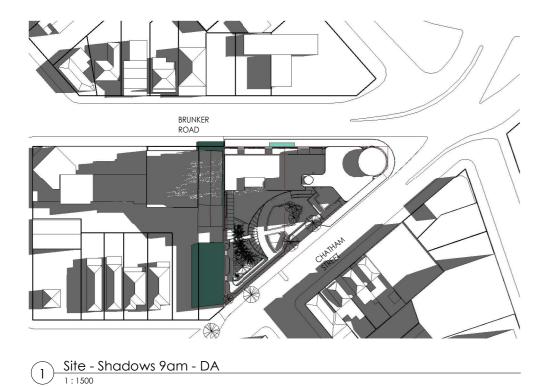

George Thomas Hotels Pty Ltd

**Shadow Diagrams** 

| 0 7500 15000                | 37500    | 75000    |
|-----------------------------|----------|----------|
| Scales<br>As indicated @ A3 | Drawn    | JSA      |
| Project No.                 | Checked  | JH       |
| 220501                      | Approved | KJ 6460  |
| Drawing No.                 |          | Revision |
| DA7.01                      |          | 2        |

### LEGEND

Shadow of propo

Shadow from existing Neighbouring Buildings and shadow of proposed building falling within the site boundary

Shadow from volume of 11m LEP height envelope on site

Shadow from from proposed building outside of 11m LEP

Shadow from from proposed height envelope on site

Shadow from from proposed building within 11m LEP height envelope on site

— - — Boundary

Scale 1: 1500

0 7500 15000 37500 75000

| © KIM JONES ARCHITECTS PTY LTD TRADING AS JSA STUDIO. ALL RIGHTS<br>RESERVED. THIS WORK IS COPYRIGHT AND CANNOT BE REPRODUCED OR       |
|----------------------------------------------------------------------------------------------------------------------------------------|
| COPIED IN ANY FORM OR BY ANY MEANS WITHOUT THE WRITTEN PERMISSION                                                                      |
| OF JSA STUDIO. ANY LICENSE TO USE THIS DOCUMENT, WHETHER EXPRESSED OR IMPLIED. IS RESTRICTED TO THE TERMS OF THE AGREEMENT OR IMPLIED. |
| AGREEMENT BETWEEN JSA STUDIO AND THE INSTRUCTING PARTY.                                                                                |
| ALL DIMENSIONS IN MILLIMETRES UNLESS OTHERWISE SHOWN. USE FIGURED DIMENSIONS ONLY                                                      |
| DO NOT DON'T FOUNDAMINO                                                                                                                |