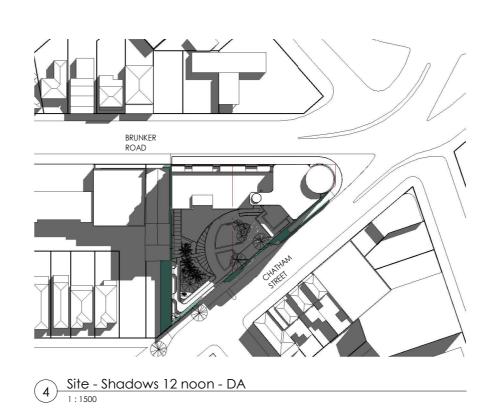

George Thomas Hotels Pty Ltd

**Shadow Diagrams** 

| 0 7500 15000                | 37500    | 75000    |
|-----------------------------|----------|----------|
| Scales<br>As indicated @ A3 | Drawn    | JSA      |
| Project No.                 | Checked  | JH       |
| 220501                      | Approved | KJ 6460  |
| Drawing No.                 |          | Revision |
| DA7.01                      |          | 2        |

NOISSIMANS

BRUNKER ROAD

Cythete

2 Site - Shadows 10am

Site - Shadows 9am

BRUNKER ROAD

Site - Shadows 12 poon

Site - Shadows 12 noon

### LEGEND

Shadow of propo

Shadow from existing Neighbouring Buildings and shadow of proposed building falling within the site boundary

Shadow from volume of 11m LEP height envelope on site

Shadow from from proposed building outside of 11m LEP

Shadow from from proposed height envelope on site

Shadow from from proposed building within 11m LEP height envelope on site

— - — Boundary

Scale 1: 1500

0 7500 15000 37500 75000

| © KIM JONES ARCHITECTS PTY LTD TRADING AS JSA STUDIO. ALL RIGHTS<br>RESERVED. THIS WORK IS COPYRIGHT AND CANNOT BE REPRODUCED OR       |
|----------------------------------------------------------------------------------------------------------------------------------------|
| COPIED IN ANY FORM OR BY ANY MEANS WITHOUT THE WRITTEN PERMISSION                                                                      |
| OF JSA STUDIO. ANY LICENSE TO USE THIS DOCUMENT, WHETHER EXPRESSED OR IMPLIED. IS RESTRICTED TO THE TERMS OF THE AGREEMENT OR IMPLIED. |
| AGREEMENT BETWEEN JSA STUDIO AND THE INSTRUCTING PARTY.                                                                                |
| ALL DIMENSIONS IN MILLIMETRES UNLESS OTHERWISE SHOWN. USE FIGURED DIMENSIONS ONLY                                                      |
| DO NOT DON'T FOUNDAMINO                                                                                                                |