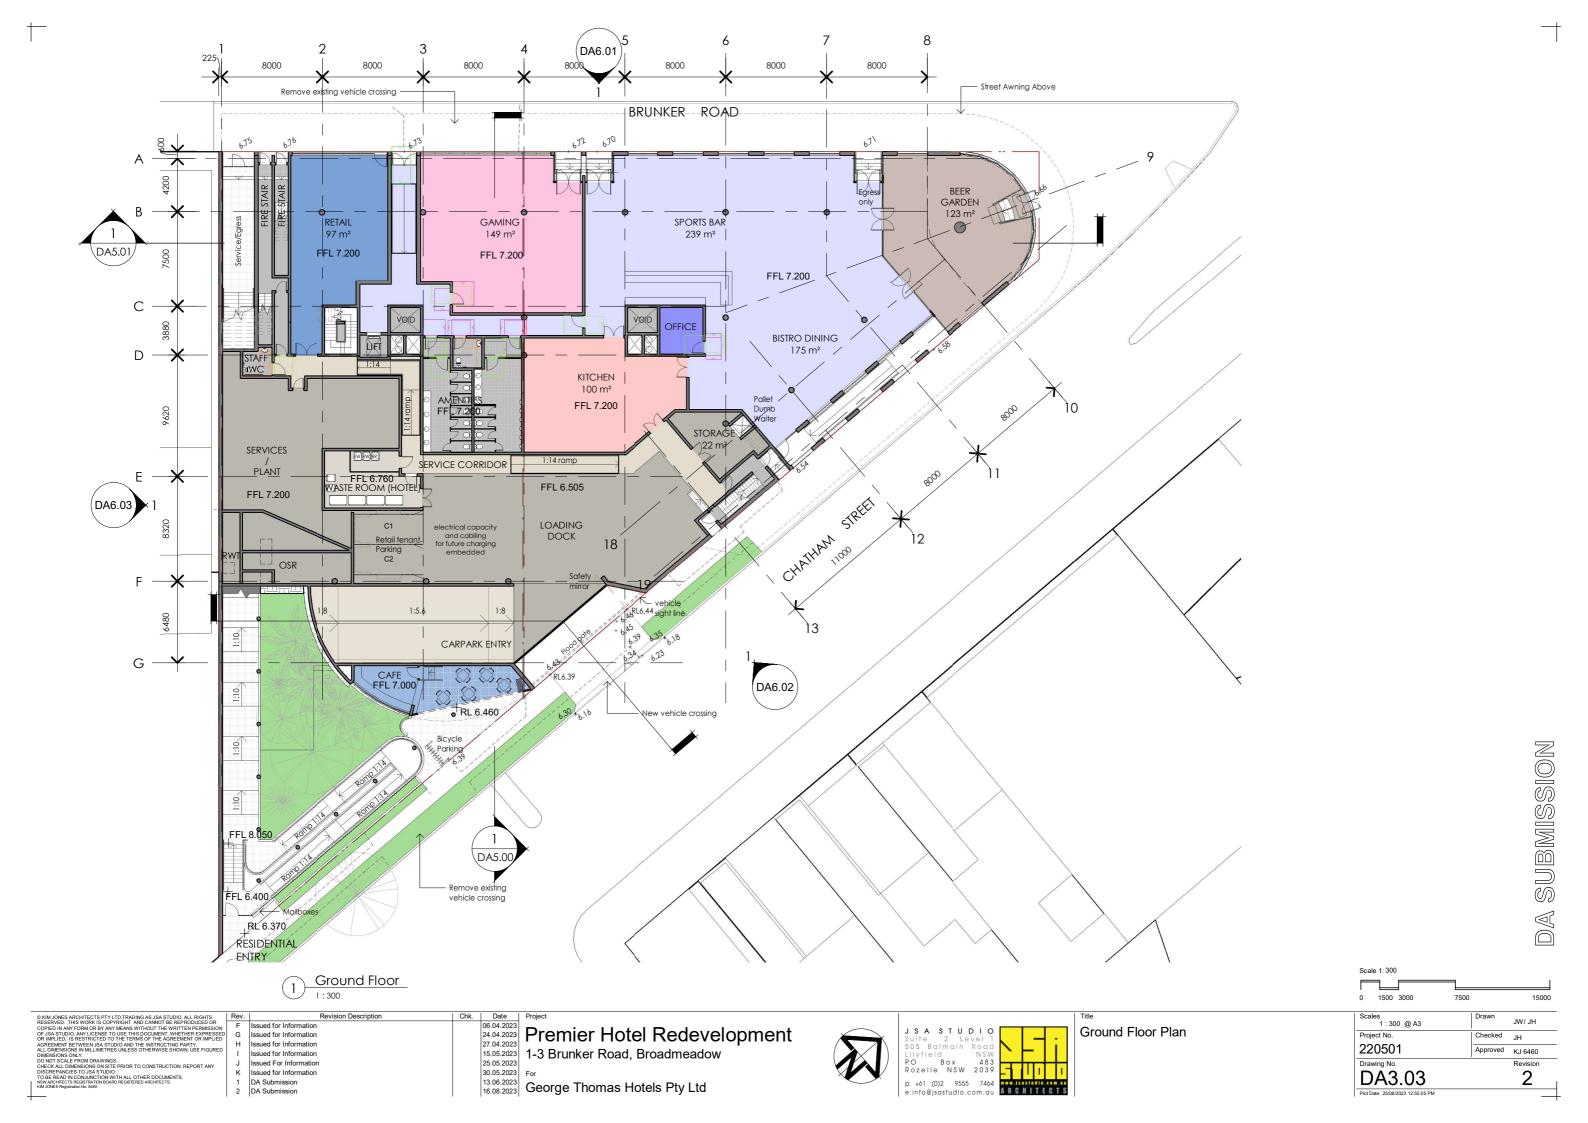

### **DEVELOPMENT DATA**

SITE

| FSR<br>GFA | Permissible<br>2:1<br>4712m <sup>2</sup> | <b>Existing</b> 0.7:1 1672.1m <sup>2</sup> | <b>Proposed</b> 2.9:1 6897.8m <sup>2</sup> |
|------------|------------------------------------------|--------------------------------------------|--------------------------------------------|
| ACCOM      | MODATION SCHEE                           | OULE                                       |                                            |
| HOTEL (Pub | )                                        |                                            | Quantity                                   |
| Hotel Acco | mmodation                                |                                            |                                            |
| Double roo | ms (incl. 2x accessible                  | e)                                         | 16                                         |
| Hotel:     |                                          |                                            |                                            |
| Sports Bo  | ar                                       |                                            | 239m <sup>2</sup>                          |
| Gaming     | (20 machines)                            |                                            | 149m <sup>2</sup>                          |
| Beer Ga    | rden                                     |                                            | 123m <sup>2</sup>                          |
| Bistro Dii | ning                                     |                                            | 175m <sup>2</sup>                          |
| RETAIL     |                                          |                                            |                                            |
| Retail     |                                          |                                            | 97m <sup>2</sup>                           |
| Cafe       |                                          |                                            | 39m <sup>2</sup>                           |