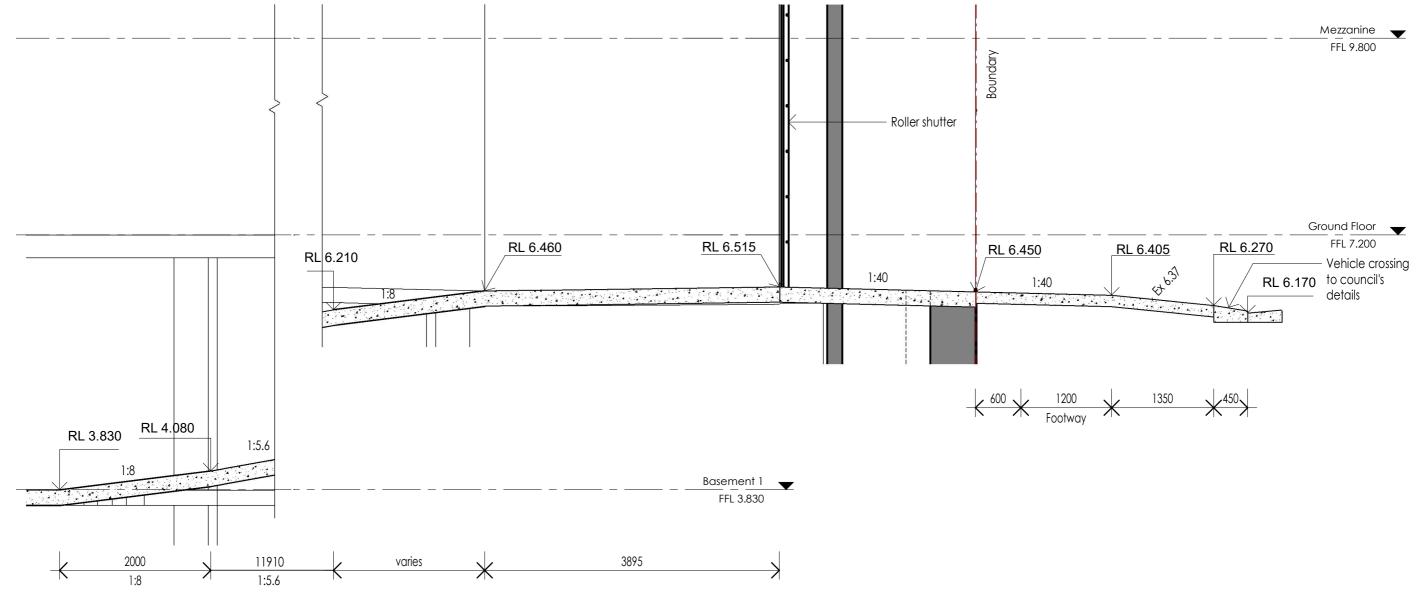

Section Through Centre of Driveway

|                                                                                                                                                                                                                                                                                                                                                                                                                                                                                                                                                                                                                                                                                                                                                                                                                                                                                                                                                                                                                                                                                                                                                                                                                                                                                                                                                                                                                                                                                                                                                                                                                                                                                                                                                                                                                                                                                                                                                                                                                                                                                                                                |                   |                               |                                      |                  | 0 250 500                         | 1250 2500        |
|--------------------------------------------------------------------------------------------------------------------------------------------------------------------------------------------------------------------------------------------------------------------------------------------------------------------------------------------------------------------------------------------------------------------------------------------------------------------------------------------------------------------------------------------------------------------------------------------------------------------------------------------------------------------------------------------------------------------------------------------------------------------------------------------------------------------------------------------------------------------------------------------------------------------------------------------------------------------------------------------------------------------------------------------------------------------------------------------------------------------------------------------------------------------------------------------------------------------------------------------------------------------------------------------------------------------------------------------------------------------------------------------------------------------------------------------------------------------------------------------------------------------------------------------------------------------------------------------------------------------------------------------------------------------------------------------------------------------------------------------------------------------------------------------------------------------------------------------------------------------------------------------------------------------------------------------------------------------------------------------------------------------------------------------------------------------------------------------------------------------------------|-------------------|-------------------------------|--------------------------------------|------------------|-----------------------------------|------------------|
| Ø KIM JONES ARCHITECTS PTY LTD TRADING AS JSA STUDIO. ALL RIGHTS     RESERVED. THIS WORK IS COPYRIGHT AND CANNOT BE REPRODUCED OR OF THE PRODUCED OR THE PROPERTY OF THE       | Chk. Date 16.08.2 | Project                       |                                      | Title            | Scales<br>1:50 @ A3               | Drawn<br>JH      |
| COPIED IN ANY FORM OR BY ANY MEANS WITHOUT THE WRITTEN PERMISSION OF JAS ATUDIO. ANY LIGENSE TO USE THIS DOCUMENT, WHETHER EXPRESSED OR IMPLIED, IS RESTRICTED TO THE TERMS OF THE AGREEMENT OR IMPLIED AGREEMENT RETWEEN LAS ATUDIO AND THE INSTRICTIONS PARTY  AGREEMENT RETWEEN LAS ATUDIO AND THE INSTRICTIONS PARTY  OF THE PROPERTY OF T | 10.00.2           | Premier Hotel Redevelopment   | J S A S T U D I O<br>Suite 2 Level 1 | Driveway Section | Project No.                       | Checked JH       |
| ALL DIMENSIONS IN MILLIMETRES UNLESS OTHERWISE SHOWN. USE FIGURED DIMENSIONS ONLY.                                                                                                                                                                                                                                                                                                                                                                                                                                                                                                                                                                                                                                                                                                                                                                                                                                                                                                                                                                                                                                                                                                                                                                                                                                                                                                                                                                                                                                                                                                                                                                                                                                                                                                                                                                                                                                                                                                                                                                                                                                             |                   | 1-3 Brunker Road, Broadmeadow | 505 Balmain Road<br>Lilyfield NSW    |                  | 220501                            | Approved KJ 6460 |
| DO NOT SCALE FROM DRAWINGS.  CHECK ALL DIMENSIONS ON SITE PRIOR TO CONSTRUCTION. REPORT ANY DISCREPANCIES TO JSA STUDIO.                                                                                                                                                                                                                                                                                                                                                                                                                                                                                                                                                                                                                                                                                                                                                                                                                                                                                                                                                                                                                                                                                                                                                                                                                                                                                                                                                                                                                                                                                                                                                                                                                                                                                                                                                                                                                                                                                                                                                                                                       |                   |                               | PO Box 483<br>Rozelle NSW 2039       |                  | Drawing No.                       | Revision         |
| UNDARE/PARADLES I USAS SI LOUIO.  TO BE READ IN CONJUNCTION WITH ALL OTHER DOCUMENTS.  IS MY ARCHITECTS REGISTRATION BOARD REGISTERED ARCHITECTS:  KILLIOUSE Registration No. 8460  KILLIOUSE Registration No. 8460  REGISTRATION BOARD REGISTRATION BOARD REGISTERED ARCHITECTS:  KILLIOUSE Registration No. 8460  REGISTRATION REGISTRATION BOARD REGISTERED ARCHITECTS:  KILLIOUSE Registration No. 8460  REGISTRATION REGISTRATIO |                   | George Thomas Hotels Pty Ltd  | p: +61 (0)2 9555 7464                |                  | DA9.05                            | 1                |
| <u> </u>                                                                                                                                                                                                                                                                                                                                                                                                                                                                                                                                                                                                                                                                                                                                                                                                                                                                                                                                                                                                                                                                                                                                                                                                                                                                                                                                                                                                                                                                                                                                                                                                                                                                                                                                                                                                                                                                                                                                                                                                                                                                                                                       |                   | George Monas Hotels I ty Ltd  | e:info@jsastudio.com.au ARCHITECTS   |                  | Plot Date: 25/08/2023 12:57:26 PM |                  |