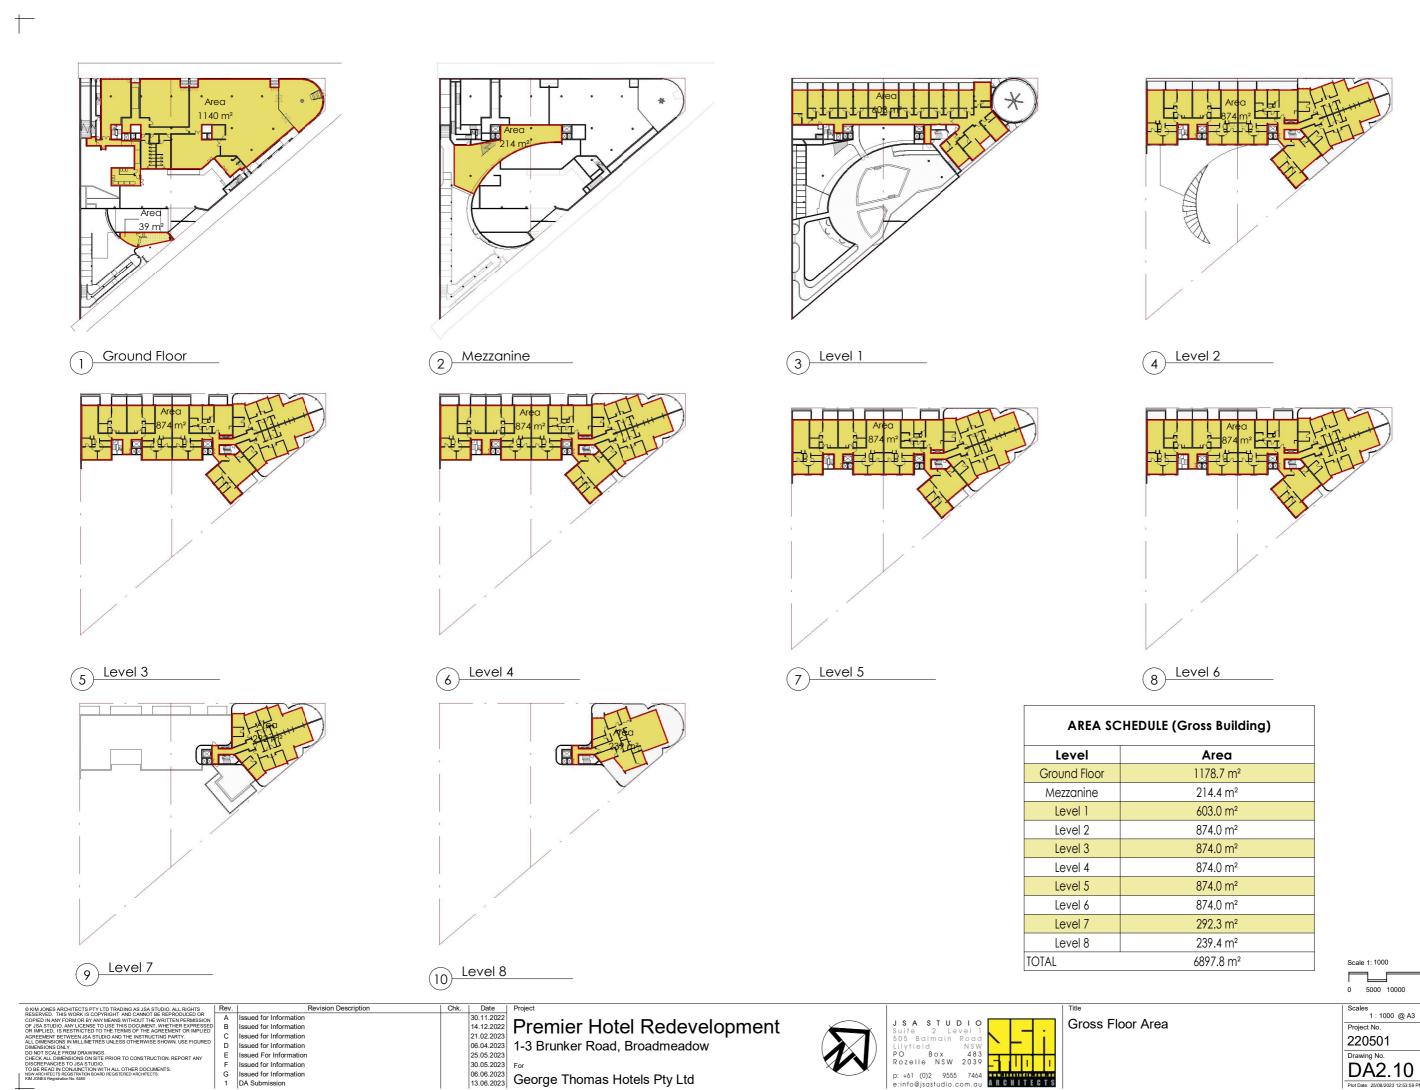

### **DEVELOPMENT DATA**

SITE

| FSR<br>GFA | Permissible<br>2:1<br>4712m <sup>2</sup> | <b>Existing</b> 0.7:1 1672.1m <sup>2</sup> | <b>Proposed</b> 2.9:1 6897.8m <sup>2</sup> |
|------------|------------------------------------------|--------------------------------------------|--------------------------------------------|
| ACCOM      | MODATION SCHEE                           | OULE                                       |                                            |
| HOTEL (Pub | )                                        |                                            | Quantity                                   |
| Hotel Acco | mmodation                                |                                            |                                            |
| Double roo | ms (incl. 2x accessible                  | e)                                         | 16                                         |
| Hotel:     |                                          |                                            |                                            |
| Sports Bo  | ar                                       |                                            | 239m <sup>2</sup>                          |
| Gaming     | (20 machines)                            |                                            | 149m <sup>2</sup>                          |
| Beer Ga    | rden                                     |                                            | 123m <sup>2</sup>                          |
| Bistro Dii | ning                                     |                                            | 175m <sup>2</sup>                          |
| RETAIL     |                                          |                                            |                                            |
| Retail     |                                          |                                            | 97m <sup>2</sup>                           |
| Cafe       |                                          |                                            | 39m <sup>2</sup>                           |