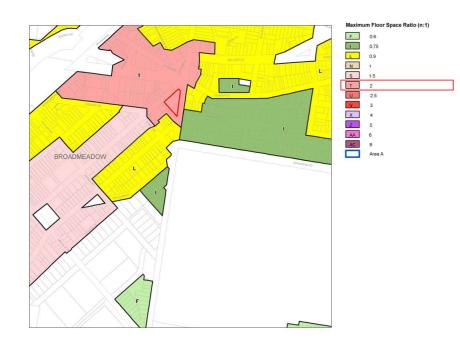

Checked JH Approved KJ

Drawn

NOISSIMENS

(3) FSR - T - 2:1

Height - L - 11m

Acid Sulphate Soils - Class 4

### **DEVELOPMENT DATA**

SITE

| FSR<br>GFA | Permissible<br>2:1<br>4712m <sup>2</sup> | <b>Existing</b> 0.7:1 1672.1m <sup>2</sup> | <b>Proposed</b> 2.9:1 6897.8m <sup>2</sup> |
|------------|------------------------------------------|--------------------------------------------|--------------------------------------------|
| ACCOM      | MODATION SCHEE                           | OULE                                       |                                            |
| HOTEL (Pub | )                                        |                                            | Quantity                                   |
| Hotel Acco | mmodation                                |                                            |                                            |
| Double roo | ms (incl. 2x accessible                  | e)                                         | 16                                         |
| Hotel:     |                                          |                                            |                                            |
| Sports Bo  | ar                                       |                                            | 239m <sup>2</sup>                          |
| Gaming     | (20 machines)                            |                                            | 149m <sup>2</sup>                          |
| Beer Ga    | rden                                     |                                            | 123m <sup>2</sup>                          |
| Bistro Dii | ning                                     |                                            | 175m <sup>2</sup>                          |
| RETAIL     |                                          |                                            |                                            |
| Retail     |                                          |                                            | 97m <sup>2</sup>                           |
| Cafe       |                                          |                                            | 39m <sup>2</sup>                           |