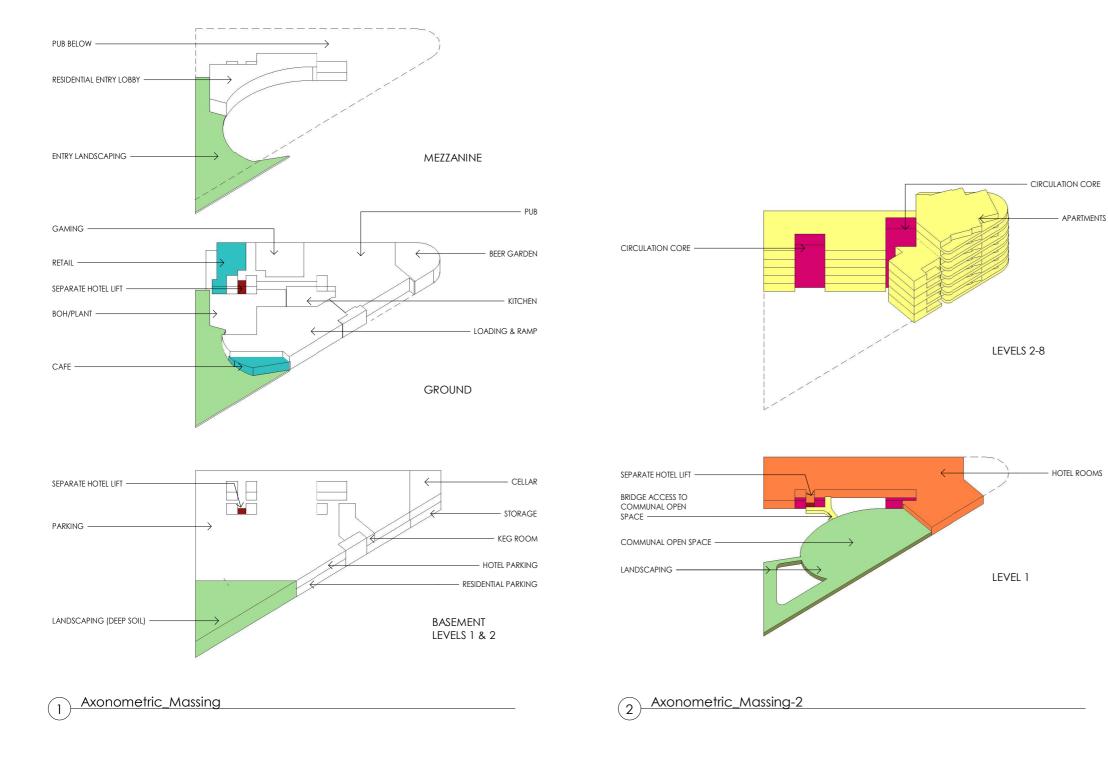

NLESS OTHERWISE SHOWN, USE FIGURE

Issued for Information
Issued for Information Issued For Information Sheet Renumbered E Issued for Information
1 DA Submission
2 DA Submission

13.06.2023 16.08.2023 George Thomas Hotels Pty Ltd

Ob. Date | Project | Ob. 03.2023 | Ob. 04.2023 | Premier Hotel Redevelopment | Project | Project | Project | Ob. 04.2023 | Ob. 0 25.05.2023 30.05.2023 1-3 Brunker Road, Broadmeadow 06.06.2023 For





Acid Sulfate Soils

5 Class 5

**Key Planning Controls** 

| Scales As indicated @ A3 | Drawn    | JH       |
|--------------------------|----------|----------|
| Project No.              | Checked  | JH       |
| 220501                   | Approved | KJ 6460  |
| Drawing No.              |          | Revision |
| DA2.11                   |          | 2        |







Scale 1: 1000

Rev. Revision Description

Rev. Revision Description

Chk. Date
30.05.2023

Project

JSASTUDIO
Suite 2 Level 1
505 Balmain Road
Lilyfield NSW
PO Box 483
Rozelle NSW 2039
p: +61 (0)2 9555 7464
e:info@jsastudio.com.au

Development Data





Scale 1: 300 0 1500 3000

© KIM JONES ARCHITECTS PTY LTD TRADING AS JSA STUDIO. ALL RIGHTS RESERVED. THIS WORK IS COPYRIGHT AND CANNOT BE REPRODUCED OR COPIED IN ANY FORM OR BY ANY MEANS WITHOUT THE WRITTEN PERMISSION OF JSA STUDIO. ANY LICENSE TO USE THIS DOCUMENT, WHETHER EXPRESSS OR IMPLIED, IS RESTRICTED TO THE TERMS OF THE AGREEMENT OR INPLIED AS STUDIO AND THE INSTRUCTION FARTY. ALL DIMENSIONS IN MILLIMETRES UNLESS OTHERWISE SHOWN, USE FIGURE

Issued for Information Issued for Information Issued for Information Issued for Informat