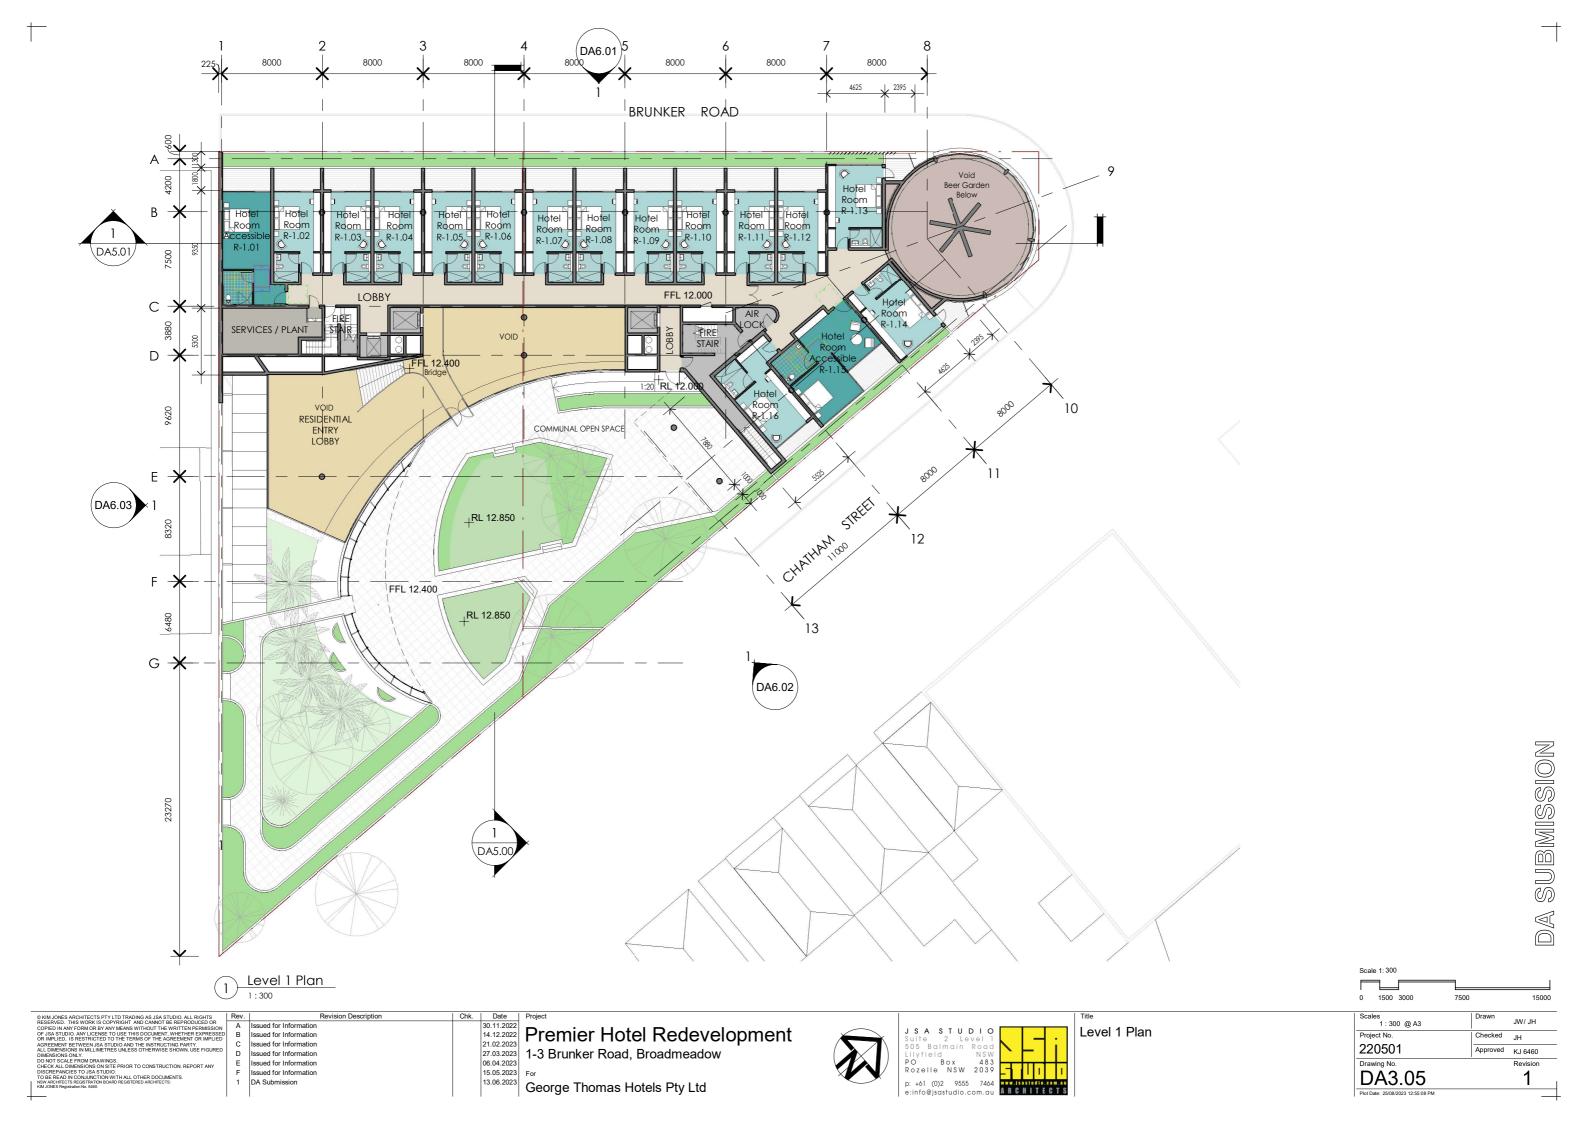

### **DEVELOPMENT DATA**

SITE

| FSR<br>GFA | Permissible<br>2:1<br>4712m <sup>2</sup> | <b>Existing</b> 0.7:1 1672.1m <sup>2</sup> | <b>Proposed</b> 2.9:1 6897.8m <sup>2</sup> |
|------------|------------------------------------------|--------------------------------------------|--------------------------------------------|
| ACCOM      | MODATION SCHEE                           | OULE                                       |                                            |
| HOTEL (Pub | )                                        |                                            | Quantity                                   |
| Hotel Acco | mmodation                                |                                            |                                            |
| Double roo | ms (incl. 2x accessible                  | e)                                         | 16                                         |
| Hotel:     |                                          |                                            |                                            |
| Sports Bo  | ar                                       |                                            | 239m <sup>2</sup>                          |
| Gaming     | (20 machines)                            |                                            | 149m <sup>2</sup>                          |
| Beer Ga    | rden                                     |                                            | 123m <sup>2</sup>                          |
| Bistro Dii | ning                                     |                                            | 175m <sup>2</sup>                          |
| RETAIL     |                                          |                                            |                                            |
| Retail     |                                          |                                            | 97m <sup>2</sup>                           |
| Cafe       |                                          |                                            | 39m <sup>2</sup>                           |

| 1 Bed<br>2 Bed<br>3 Bed |                 | 10 - 21%<br>25 - 52%<br>13 - 27% |
|-------------------------|-----------------|----------------------------------|
| OPEN SPACE              |                 |                                  |
|                         | Required        | Provided                         |
| Communal open           | 25% x site area | 37%                              |

48 units

| space (ADG)           | 589m²                     | 862.1m <sup>2</sup> |  |
|-----------------------|---------------------------|---------------------|--|
| Landscaped area (DCP) | 20% x site area<br>471 m² | 27%<br>626.4m²      |  |
| Deep soil (ADG)       | 7% x site area<br>165m²   | 6%<br>143m²         |  |