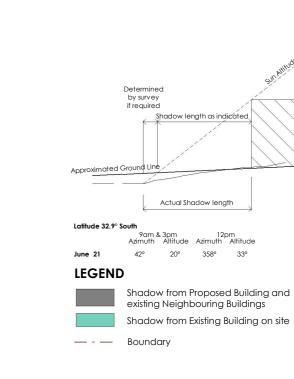

atitude 32.9° South 9am & Azimuth

### LEGEND

Shadow of propo

Shadow from existing Neighbouring Buildings and shadow of proposed building falling within the site boundary

Shadow from volume of 11m LEP height envelope on site

Shadow from from proposed building outside of 11m LEP

Shadow from from proposed height envelope on site

Shadow from from proposed building within 11m LEP height envelope on site

— - — Boundary

Scale 1: 1500

0 7500 15000 37500 75000

| © KIM JONES ARCHITECTS PTY LTD TRADING AS JSA STUDIO. ALL RIGHTS<br>RESERVED. THIS WORK IS COPYRIGHT AND CANNOT BE REPRODUCED OR       |
|----------------------------------------------------------------------------------------------------------------------------------------|
| COPIED IN ANY FORM OR BY ANY MEANS WITHOUT THE WRITTEN PERMISSION                                                                      |
| OF JSA STUDIO. ANY LICENSE TO USE THIS DOCUMENT, WHETHER EXPRESSED OR IMPLIED. IS RESTRICTED TO THE TERMS OF THE AGREEMENT OR IMPLIED. |
| AGREEMENT BETWEEN JSA STUDIO AND THE INSTRUCTING PARTY.                                                                                |
| ALL DIMENSIONS IN MILLIMETRES UNLESS OTHERWISE SHOWN. USE FIGURED DIMENSIONS ONLY                                                      |
| DO NOT DON'T FOUNDAMINO                                                                                                                |