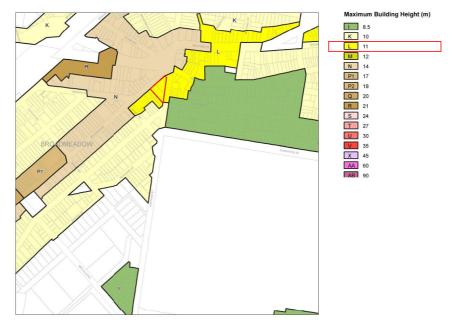

Checked JH Approved KJ

Drawn

NOISSIMENS

(3) FSR - T - 2:1

Height - L - 11m

Acid Sulphate Soils - Class 4

Acid Sulfate Soils

5 Class 5

**Key Planning Controls** 

| Scales As indicated @ A3 | Drawn    | JH       |
|--------------------------|----------|----------|
| Project No.              | Checked  | JH       |
| 220501                   | Approved | KJ 6460  |
| Drawing No.              |          | Revision |
| DA2.11                   |          | 2        |