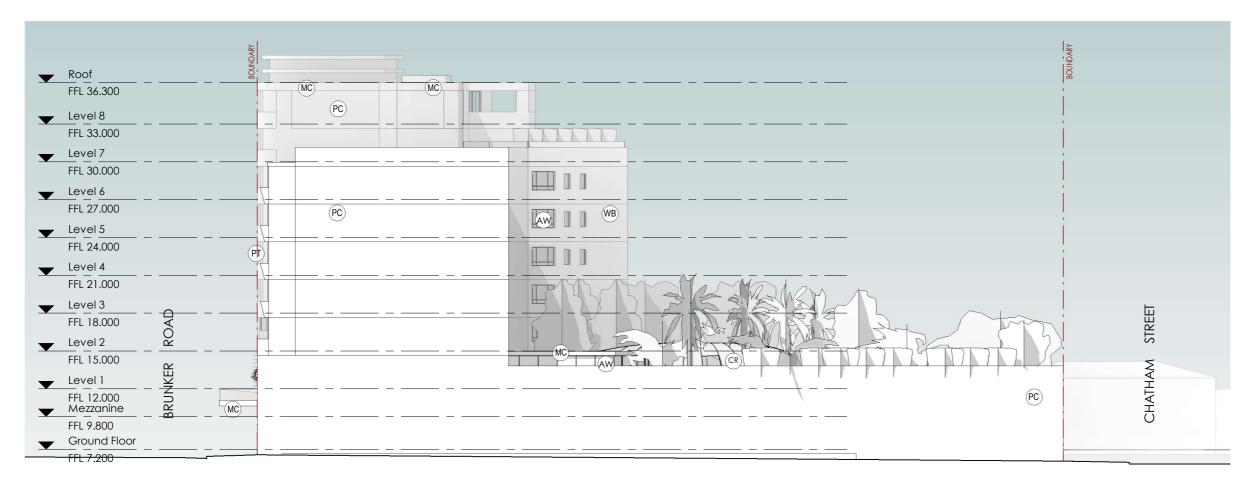

Title Notification

West Elevation

Scales
1: 300 @ A3

Project No.
220501

Drawing No.
DA003

Proving No.
DA003

South Elevation

1:300