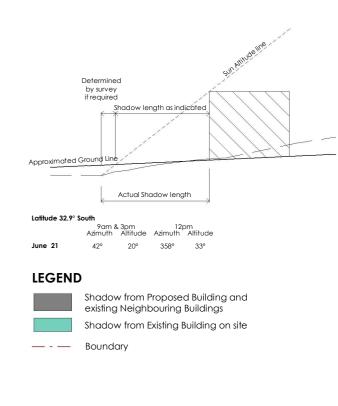

atitude 32.9° South 9am & Azimuth

### LEGEND

Shadow of propo

Shadow from existing Neighbouring Buildings and shadow of proposed building falling within the site boundary

Shadow from volume of 11m LEP height envelope on site

Shadow from from proposed building outside of 11m LEP

Shadow from from proposed height envelope on site

Shadow from from proposed building within 11m LEP height envelope on site

— - — Boundary

Scale 1: 1500

0 7500 15000 37500 75000

| © KIM JONES ARCHITECTS PTY LTD TRADING AS JSA STUDIO. ALL RIGHTS<br>RESERVED. THIS WORK IS COPYRIGHT AND CANNOT BE REPRODUCED OR       |
|----------------------------------------------------------------------------------------------------------------------------------------|
| COPIED IN ANY FORM OR BY ANY MEANS WITHOUT THE WRITTEN PERMISSION                                                                      |
| OF JSA STUDIO. ANY LICENSE TO USE THIS DOCUMENT, WHETHER EXPRESSED OR IMPLIED. IS RESTRICTED TO THE TERMS OF THE AGREEMENT OR IMPLIED. |
| AGREEMENT BETWEEN JSA STUDIO AND THE INSTRUCTING PARTY.                                                                                |
| ALL DIMENSIONS IN MILLIMETRES UNLESS OTHERWISE SHOWN. USE FIGURED DIMENSIONS ONLY                                                      |
| DO NOT DON'T FOUNDAMINO                                                                                                                |