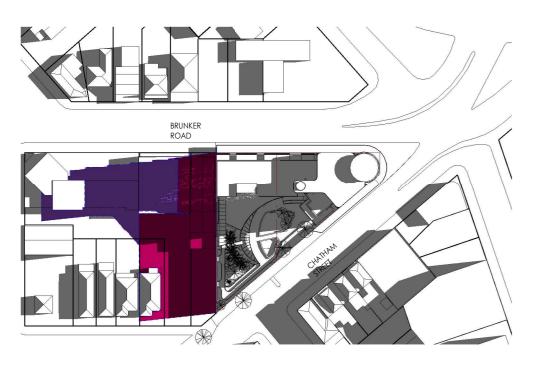

George Thomas Hotels Pty Ltd

**Shadow Diagrams** 

| 0 7500 15000                | 37500    | 75000    |
|-----------------------------|----------|----------|
| Scales<br>As indicated @ A3 | Drawn    | JSA      |
| Project No.                 | Checked  | JH       |
| 220501                      | Approved | KJ 6460  |
| Drawing No.                 |          | Revision |
| DA7.01                      |          | 2        |

### LEGEND

Shadow of propo

Shadow from existing Neighbouring Buildings and shadow of proposed building falling within the site boundary

Shadow from volume of 11m LEP height envelope on site

Shadow from from proposed building outside of 11m LEP

Shadow from from proposed height envelope on site

Shadow from from proposed building within 11m LEP height envelope on site

— - — Boundary

Scale 1: 1500

0 7500 15000 37500 75000

| © KIM JONES ARCHITECTS PTY LTD TRADING AS JSA STUDIO. ALL RIGHTS<br>RESERVED. THIS WORK IS COPYRIGHT AND CANNOT BE REPRODUCED OR       |
|----------------------------------------------------------------------------------------------------------------------------------------|
| COPIED IN ANY FORM OR BY ANY MEANS WITHOUT THE WRITTEN PERMISSION                                                                      |
| OF JSA STUDIO. ANY LICENSE TO USE THIS DOCUMENT, WHETHER EXPRESSED OR IMPLIED. IS RESTRICTED TO THE TERMS OF THE AGREEMENT OR IMPLIED. |
| AGREEMENT BETWEEN JSA STUDIO AND THE INSTRUCTING PARTY.                                                                                |
| ALL DIMENSIONS IN MILLIMETRES UNLESS OTHERWISE SHOWN. USE FIGURED DIMENSIONS ONLY                                                      |
| DO NOT DON'T FOUNDAMINO                                                                                                                |