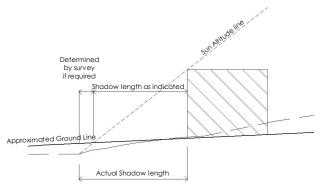

### LEGEND

Shadow of propo

Shadow from existing Neighbouring Buildings and shadow of proposed building falling within the site boundary

Shadow from volume of 11m LEP height envelope on site

Shadow from from proposed building outside of 11m LEP

Shadow from from proposed height envelope on site

Shadow from from proposed building within 11m LEP height envelope on site

— - — Boundary

Scale 1: 1500

0 7500 15000 37500 75000

| © KIM JONES ARCHITECTS PTY LTD TRADING AS JSA STUDIO. ALL RIGHTS<br>RESERVED. THIS WORK IS COPYRIGHT AND CANNOT BE REPRODUCED OR       |
|----------------------------------------------------------------------------------------------------------------------------------------|
| COPIED IN ANY FORM OR BY ANY MEANS WITHOUT THE WRITTEN PERMISSION                                                                      |
| OF JSA STUDIO. ANY LICENSE TO USE THIS DOCUMENT, WHETHER EXPRESSED OR IMPLIED. IS RESTRICTED TO THE TERMS OF THE AGREEMENT OR IMPLIED. |
| AGREEMENT BETWEEN JSA STUDIO AND THE INSTRUCTING PARTY.                                                                                |
| ALL DIMENSIONS IN MILLIMETRES UNLESS OTHERWISE SHOWN. USE FIGURED DIMENSIONS ONLY                                                      |
| DO NOT DON'T FOUNDAMINO                                                                                                                |