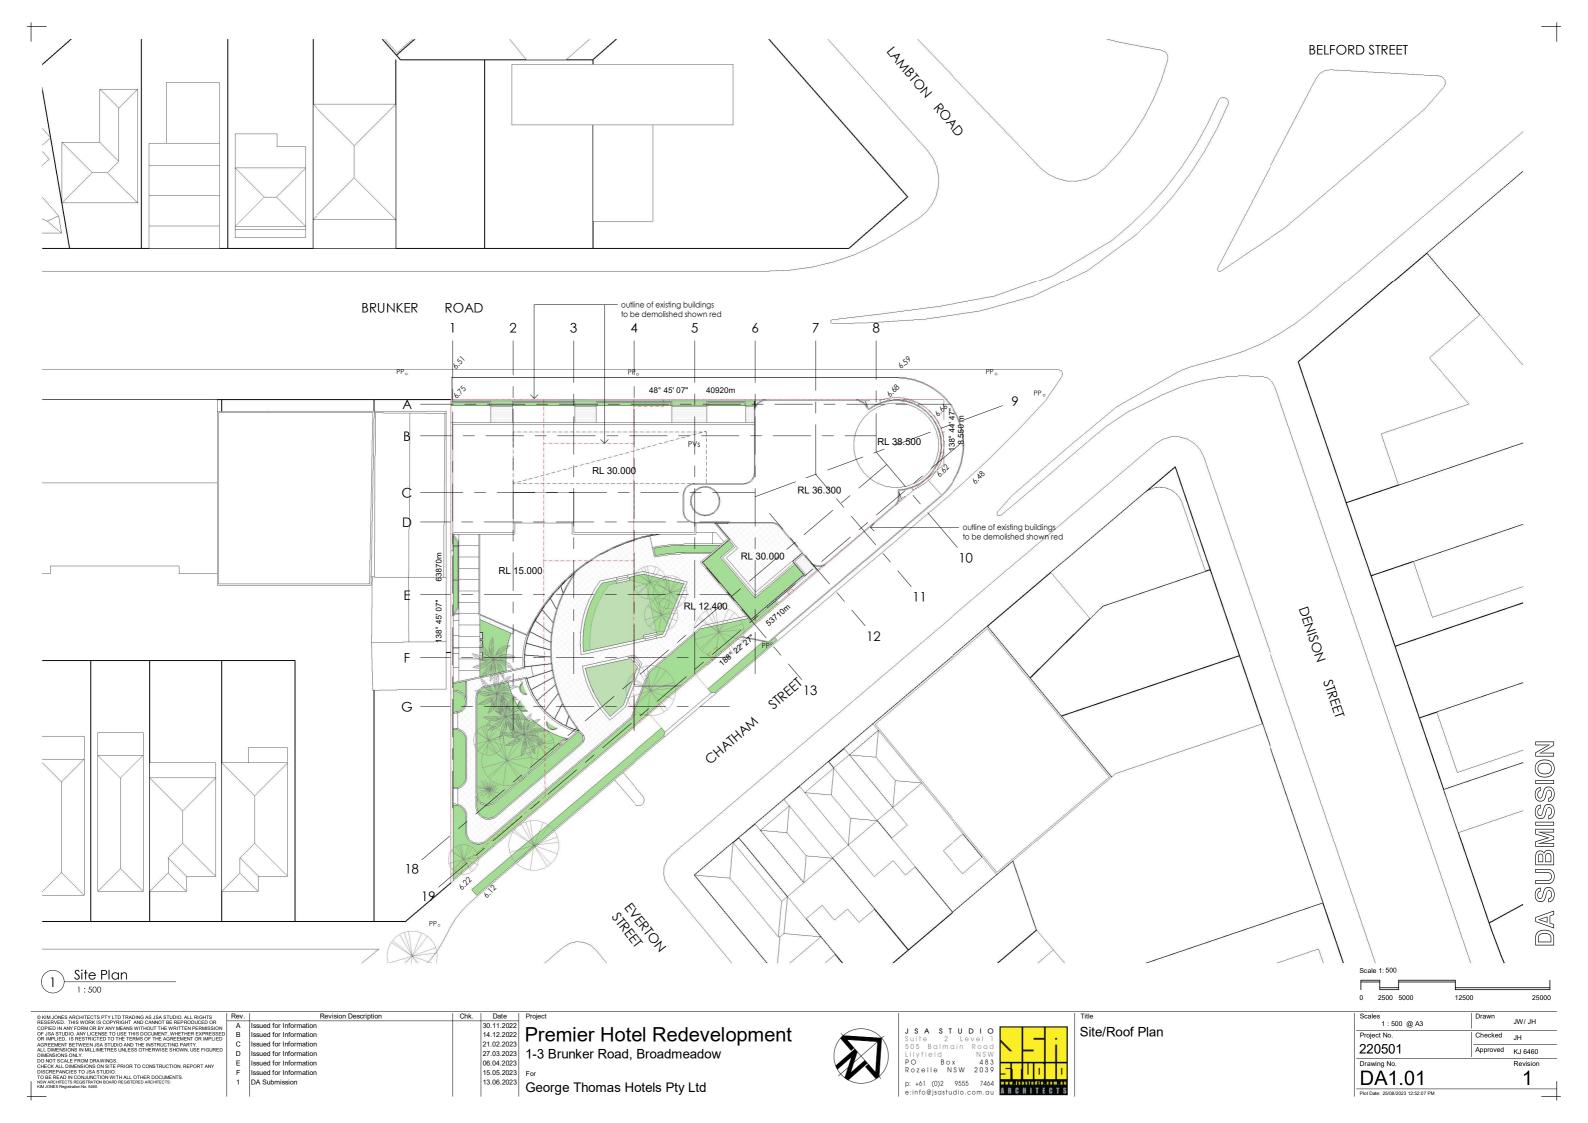

Site Context

| 0 25000 50000                     | 125000   | 250000   |
|-----------------------------------|----------|----------|
| Scales<br>1:5000 @ A3             | Drawn    | JW       |
| Project No.                       | Checked  | JH       |
| 220501                            | Approved | KJ 6460  |
| Drawing No.                       |          | Revision |
| DA2.01                            |          | 1        |
| Plot Date: 25/08/2023 12:53:54 PM |          | _        |