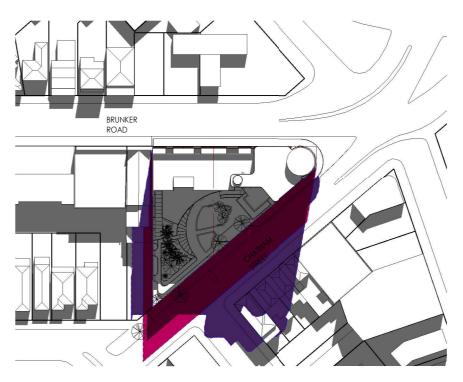

George Thomas Hotels Pty Ltd

**Shadow Diagrams** 

| 0 7500 15000                | 37500    | 75000    |
|-----------------------------|----------|----------|
| Scales<br>As indicated @ A3 | Drawn    | JSA      |
| Project No.                 | Checked  | JH       |
| 220501                      | Approved | KJ 6460  |
| Drawing No.                 |          | Revision |
| DA7.01                      |          | 2        |

NOISSIMANS

BRUNKER ROAD

Cythete

2 Site - Shadows 10am

Site - Shadows 9am

BRUNKER ROAD

Site - Shadows 12 poon

Site - Shadows 12 noon